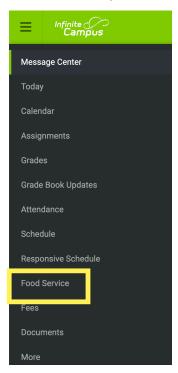

## Aitkin Schools Food Service Account Infinite Campus Online Payments

Put money in your family lunch account through your Infinite Campus portal using a credit or debit card.

- 1 Login to your Infinite Campus Parent Account
- 2 Click on: In the upper left hand corner

On the Index, click on "Food Service"

3 Click on "Pay"

Enter a dollar amount, and click "Add to Cart"

Click on "My Cart"

Choose your payment method if you have one set one up and go to Step 8.

Otherwise, click on "Add Payment Method" and follow instructions below.