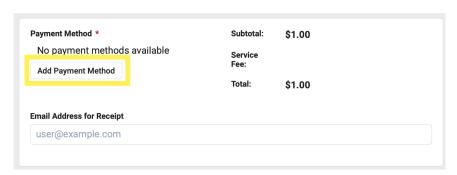

On the Index, click on "Food Service"

3 Click on "Pay"

Enter a dollar amount, and click "Add to Cart"

Click on "My Cart"

Choose your payment method if you have one set one up and go to Step 8.

Otherwise, click on "Add Payment Method" and follow instructions below.

7 Fill out the Payment Method form and click "Save"

8 Enter an email address for your receipt.

**Email Address for Receipt** 

user@example.com

9 Click on "Submit Payment"

**Submit Payment**