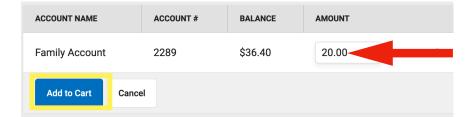

On the Index, click on "Food Service"

3 Click on "Pay"

Enter a dollar amount, and click "Add to Cart"

Click on "My Cart"

Choose your payment method if you have one set one up and go to Step 8.

Otherwise, click on "Add Payment Method" and follow instructions below.