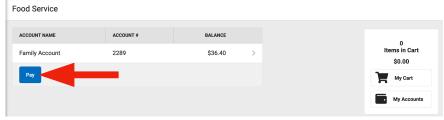

On the Index, click on "Food Service"

3 Click on "Pay"

Enter a dollar amount, and click "Add to Cart"

Click on "My Cart"

Choose your payment method if you have one set one up and go to Step 8.

Otherwise, click on "Add Payment Method" and follow instructions below.