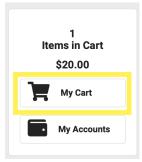

On the Index, click on "Food Service"

3 Click on "Pay"

Enter a dollar amount, and click "Add to Cart"

Click on "My Cart"

Choose your payment method if you have one set one up and go to Step 8.

Otherwise, click on "Add Payment Method" and follow instructions below.