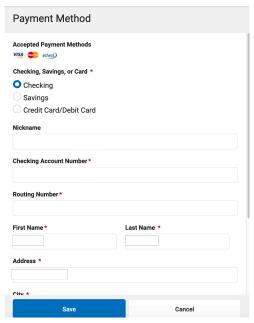

7 Fill out the Payment Method form and click "Save"

8 Enter an email address for your receipt.

**Email Address for Receipt** 

user@example.com

9 Click on "Submit Payment"

**Submit Payment**